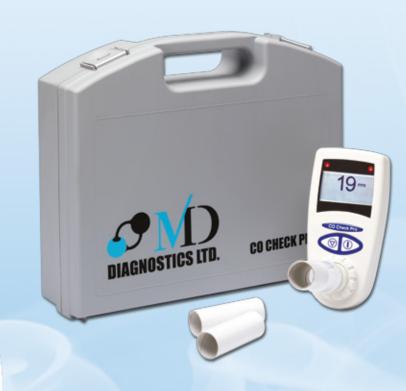

## CO Check Pro

Live environmental CO capture Audio-visual indicators

The **CO Check Pro** comes complete will all accessories and is supplied in a hard shell carry case.

The **CO Check** + has been designed as a low cost simple screening test device. A single breath will instantly display CO levels in PPM and %COHb on a large easy to read custom display.