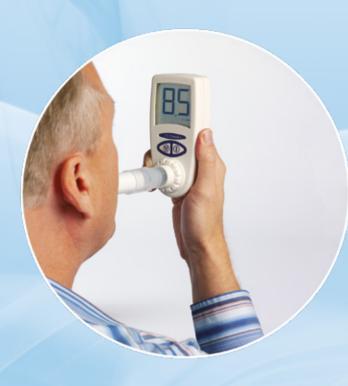

> The **CO Check Pro** has been designed to enable all healthcare professionals to carry out quick and simple breath tests that provide comprehensive results. A single breath from a person will instantly display results in PPM and %COHb. Both results are backed up with an appropriate colour light to show a non-smoker, light smoker, smoker and heavy smoker.

The **CO Check Pro** is capable of giving a real time display of Environmental CO levels prior to carrying out a breath test. When activated the Environmental mode is a live measurement, when moving from room to room measurements will fluctuate depending on what Carbon Monoxide levels are present at the time. Environmental results are instantly displayed in PPM.