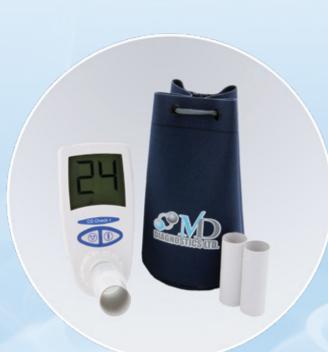

# CO Check +

Low cost

Largest display of any CO monitor available

sales@mdd.org.uk www.mdd.org.uk

**MD Diagnostics Ltd** is a world leader in breath analysis and is committed to providing exceptional tools to aid Smoking Cessation.

The **CO Check** + comes complete with all accessories and is supplied in a soft shell carry case for easy transport. The **CO Check** + is rapidly becoming the device of choice for all smoking cessation professionals.