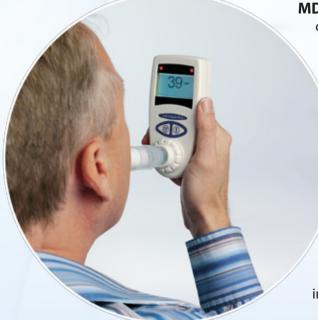

The **CO Check Pro** comes complete will all accessories and is supplied in a hard shell carry case.

The **CO Check** + has been designed as a low cost simple screening test device. A single breath will instantly display CO levels in PPM and %COHb on a large easy to read custom display.

The **CO Check** + comes complete with all accessories and is supplied in a soft shell carry case for easy transport. The **CO Check** + is rapidly becoming the device of choice for all smoking cessation professionals.